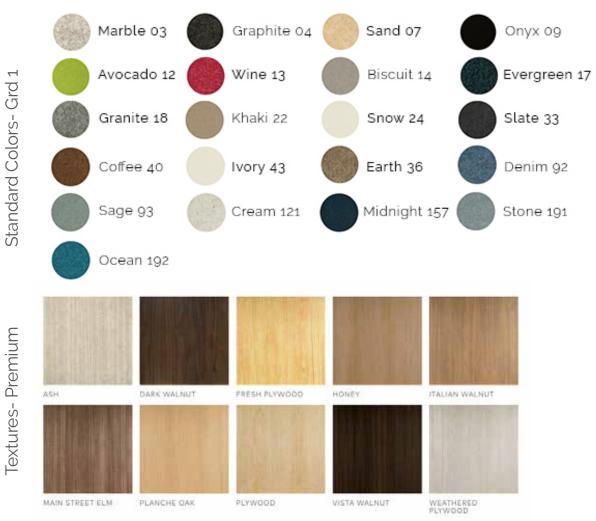

Acousticor Panels with Custom Cut-Outs in Intersection Panels with Black Powder Coat Frames.

Acousticor Panels with Custom Cut-Outs in Intersection Stack with Satin Anodized Aluminum Frames.

- > 100% polyester fiber acoustic felt —60% recycled PET material/40% virgin material
- > ASTM E 84 A Rating permanently achieved by impregnating virgin material into the panel
- > 21 available colors/Standard- Grd 1
- > 10 available textures/Premium
- > thickness: 9mm (3/8") contact us for custom sizes
- > custom digital printed colors available on solid color PET Printed on one side - Grd 2 Printed on two sides - Grd 3

\*NOTE: White or Ivory finishes have limited availability based on the application.

Please contact Corona Group for more information.

COLORS ARE REPRESENTATIVE.