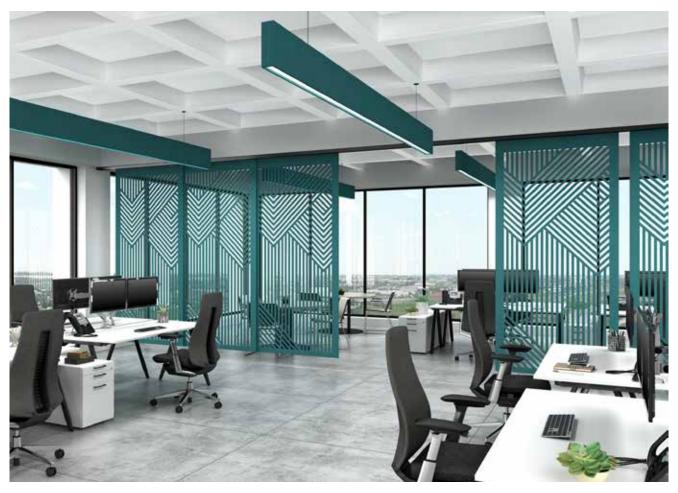

Acousticor shown in VIP+ Sliding Wall Panels with Custom Cut-Out Inserts. In Satin Anodized Aluminum Frames.

Acousticor shown in *elements* Series CPS Porcelain Combiboard, Black Powder Coat Frame, matching spline joints and panels. *elements* Series CPS Porcelain Mobile Markerboard with Black Powder Coat Frame.

Acousticor Panels with Custom Cut-Outs in Intersection Panels with Black Powder Coat Frames.

Acousticor Panels with Custom Cut-Outs in Intersection Stack with Satin Anodized Aluminum Frames.

- > 100% polyester fiber acoustic felt —60% recycled PET material/40% virgin material
- > ASTM E 84 A Rating permanently achieved by impregnating virgin material into the panel
- > 21 available colors/Standard- Grd 1
- > 10 available textures/Premium
- > thickness: 9mm (3/8") contact us for custom sizes
- > custom digital printed colors available on solid color PET Printed on one side - Grd 2 Printed on two sides - Grd 3