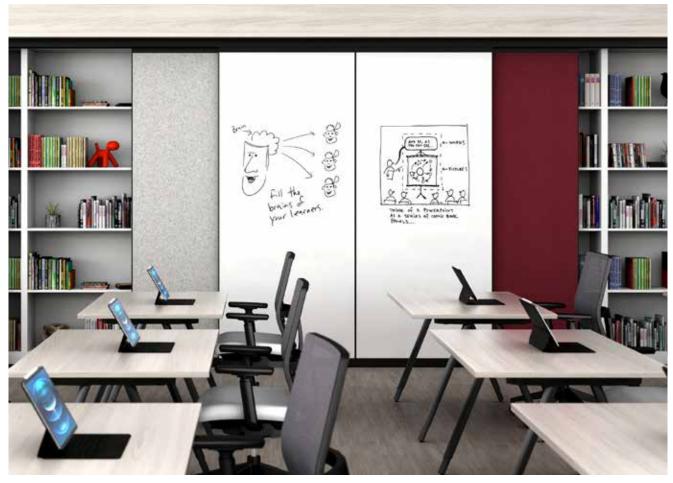

Acousticor shown in VIP+ Sliding Wall Panels with Custom Cut-Out Inserts. In Satin Anodized Aluminum Frames.

Acousticor shown in *elements* Series CPS Porcelain Combiboard, Black Powder Coat Frame, matching spline joints and panels. *elements* Series CPS Porcelain Mobile Markerboard with Black Powder Coat Frame.