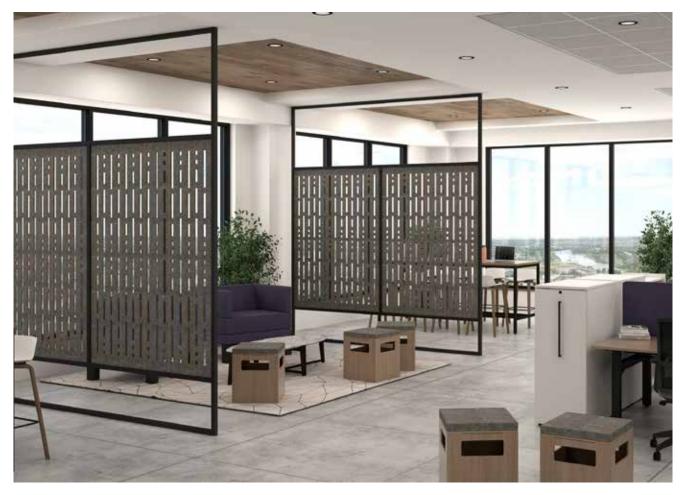

Custom Acousticor Panels shown with in VIP+ Top Hung Sliding Wall Panels with CPS Porcelain Markerboards.

Acousticor Custom Ceiling Baffles and Wall Panels.

Custom Acousticor Wood Textured Inserts with Intersection Slide Divider System in Black Powder Coat Frames.

Acousticor Panels with Custom Cut-Outs in Intersection Panels with Black Powder Coat Frames.

Acousticor Panels with Custom Cut-Outs in Intersection Stack with Satin Anodized Aluminum Frames.

- > 100% polyester fiber acoustic felt —60% recycled PET material/40% virgin material
- > ASTM E 84 A Rating permanently achieved by impregnating virgin material into the panel
- > 21 available colors/Standard- Grd 1
- > 10 available textures/Premium
- > thickness: 9mm (3/8") contact us for custom sizes
- > custom digital printed colors available on solid color PET Printed on one side - Grd 2 Printed on two sides - Grd 3