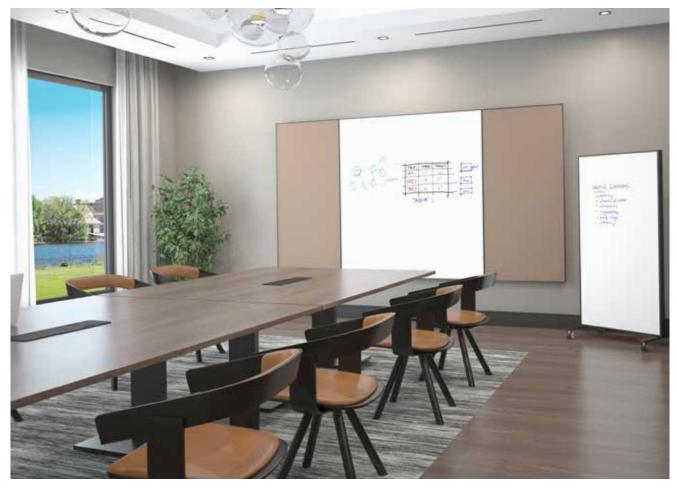

Acousticor shown in VIP+ Sliding Wall Panels with Custom Cut-Out Inserts. In Satin Anodized Aluminum Frames.

Acousticor shown in *elements* Series CPS Porcelain Combiboard, Black Powder Coat Frame, matching spline joints and panels. *elements* Series CPS Porcelain Mobile Markerboard with Black Powder Coat Frame.