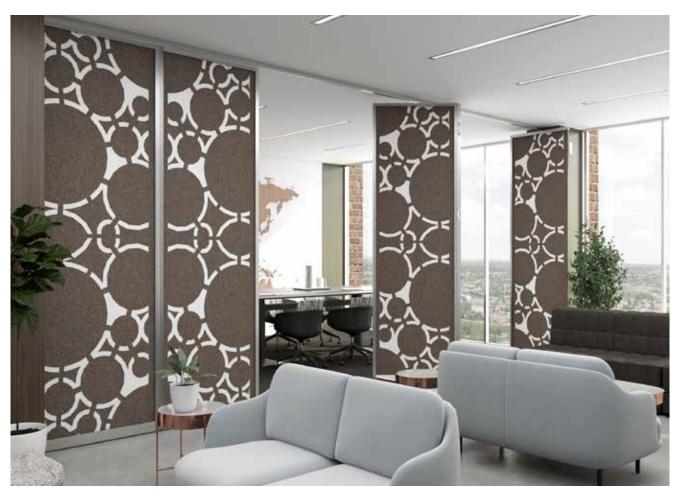

Acousticor shown in VIP+ Sliding Wall Panels with Custom Cut-Out Inserts. In Satin Anodized Aluminum Frames.

Acousticor shown in *elements* Series CPS Porcelain Combiboard, Black Powder Coat Frame, matching spline joints and panels. *elements* Series CPS Porcelain Mobile Markerboard with Black Powder Coat Frame.