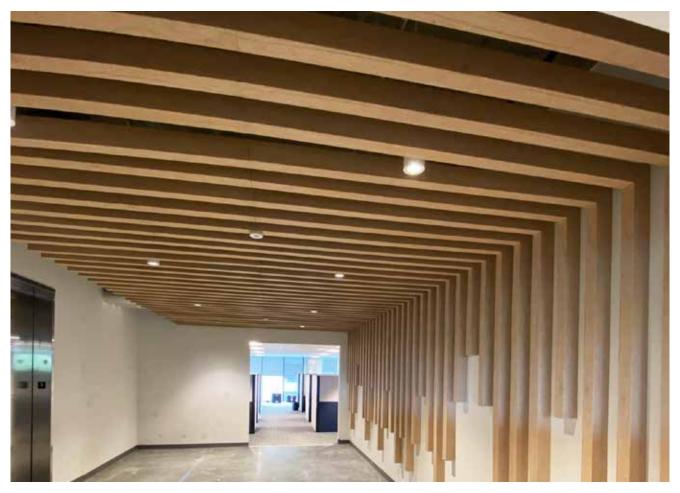

No matter what kind of environment, Acousticor sends a message. And Acousticor from Corona Group can help you send the right one.

Acousticor Sliding Panels with Custom Cut-Outs.

Acousticor Acoustic Ceiling Baffles

**ecorona**groupinc

Acousticor Ceiling/Wall Grid in Custom Wood look.

Acousticor shown in Intersection Message Board with Porcelain Markerboard and Steel Perforated Peg Board.

Custom Acousticor Inserts in Intersection Media+ with CPS Porcelain Markerboards in Anodized Aluminum Frames.