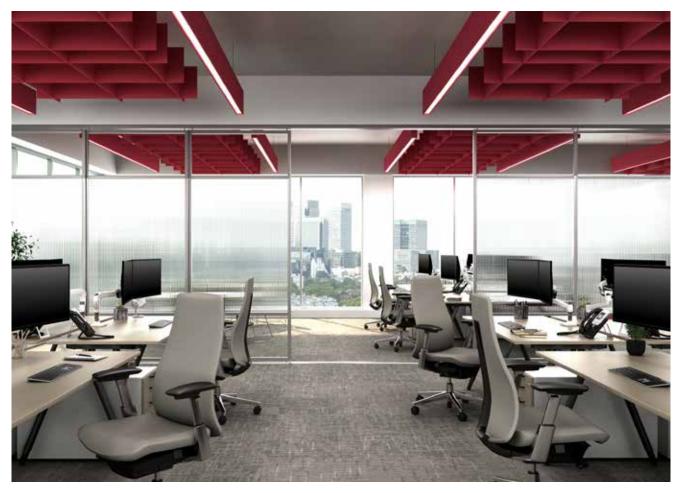

**ecorona**groupinc

Acousticor Ceiling/Wall Grid in Custom Wood look.

Acousticor shown in Intersection Message Board with Porcelain Markerboard and Steel Perforated Peg Board.

Custom Acousticor Inserts in Intersection Media+ with CPS Porcelain Markerboards in Anodized Aluminum Frames.

Custom Acousticor Panels shown with in VIP+ Top Hung Sliding Wall Panels with CPS Porcelain Markerboards.

Acousticor Custom Ceiling Baffles and Wall Panels.

Custom Acousticor Wood Textured Inserts with Intersection Slide Divider System in Black Powder Coat Frames.