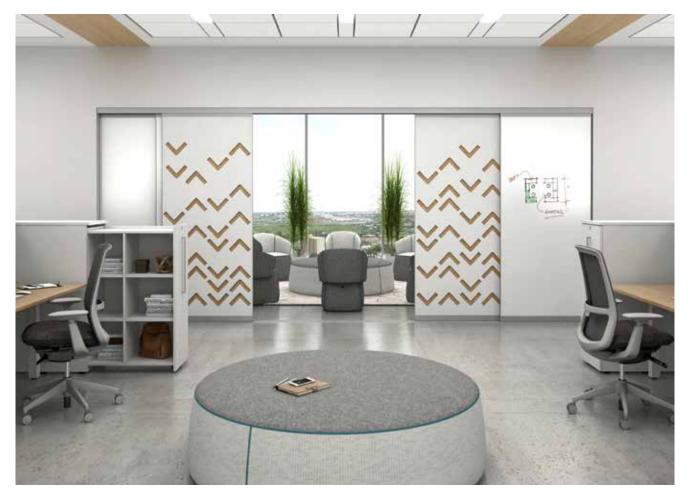

Acosuticor shown with Splined Standard Color Panel combined with Merge Frameless CPS Porcelain Markerboard.

Acousticor Wall Grid.

Acosuticor with Reversible Custom Color Panels shown with Merge Rail with Reversible CPS Porcelain Markerboards.