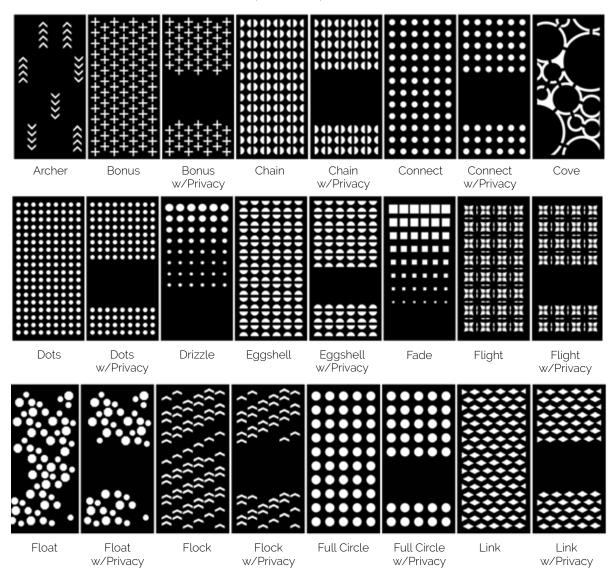

nels with Custom Cut-Outs in Intersection Panels with Black Powder Coat Frames.





Acousticor Panels with Custom Cut-Outs in Intersection Stack with Satin Anodized Aluminum Frames.

- > 100% polyester fiber acoustic felt —60% recycled PET material/40% virgin material
- > ASTM E 84 A Rating permanently achieved by impregnating virgin material into the panel
- > 21 available colors/Standard- Grd 1
- > 10 available textures/Premium
- > thickness: 9mm (3/8") contact us for custom sizes
- > custom digital printed colors available on solid color PET Printed on one side - Grd 2 Printed on two sides - Grd 3



\*NOTE: White or Ivory finishes have limited availability based on the application.

Please contact Corona Group for more information.

COLORS ARE REPRESENTATIVE.



#### pattern options



### pattern options



### additional pattern options





### additional pattern options



**o**coronagroupinc

From our beginnings, we set high standards for customer service and unique product solutions. Using our standard product elements and proprietary components we customize each solution to fit the needs of our clients. Give us a call and see what we can create for you.

## **o**coronagroupinc

where custom is standard 205.941.1942
Birmingham, AL info@coronagroupinc.com coronagroupinc.com