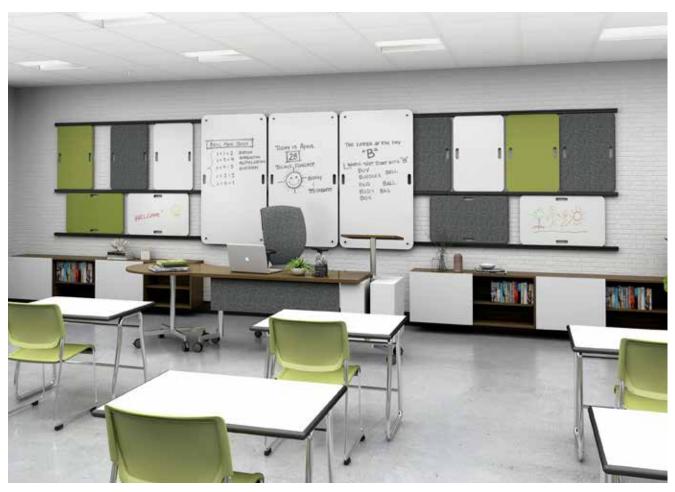

Acosuticor shown with Splined Standard Color Panel combined with Merge Frameless CPS Porcelain Markerboard.

Acousticor Wall Grid.

Acosuticor with Reversible Custom Color Panels shown with Merge Rail with Reversible CPS Porcelain Markerboards.